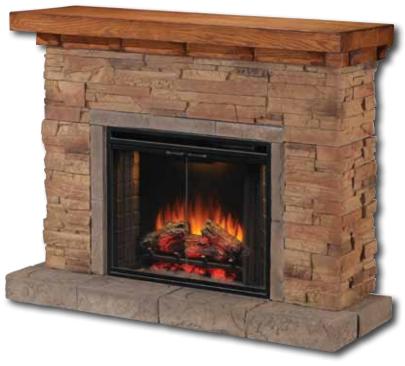

Dimensions: 56"w x 43"h x 18"d Available in Faux Stacked Stone (STS-0118) with contrasting base and surround. Premium Oak (0107) mantel top

GRAND CANYON
28WM913STS-0118

## GRAND CANYON

- Hand crafted from cultured stone to create the appearance of genuine stack stone at a fraction of the cost.
- Cultured stone panels are laminated on a wood substrate for stability and strength
- Carefully selected pigments were embedded in the cast stone to create a natural stone appearance, as if hand-laid by a skilled mason.
- Contrasting stone firebox surround and hearth base
- Impressive 3" thick mantel top accented by decorative corbels all crafted from oak solids and veneers in a rich, distressed oak finish
- Used with 28EF024GRS Electric Fireplace Insert
- Dimensions: 56"w x 43"h x 18"d