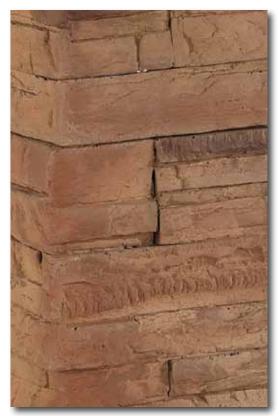

## GRAND CANYON

- Hand crafted from cultured stone to create the appearance of genuine stack stone at a fraction of the cost.
- Cultured stone panels are laminated on a wood substrate for stability and strength
- Carefully selected pigments were embedded in the cast stone to create a natural stone appearance, as if hand-laid by a skilled mason.
- Contrasting stone firebox surround and hearth base
- Impressive 3" thick mantel top accented by decorative corbels all crafted from oak solids and veneers in a rich, distressed oak finish
- Used with 28EF024GRS Electric Fireplace Insert
- Dimensions: 56"w x 43"h x 18"d