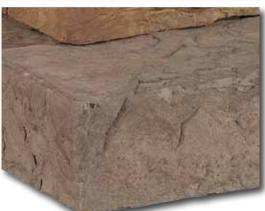

## GRAND CANYON

- Hand crafted from cultured stone to create the appearance of genuine stack stone at a fraction of the cost.
- Cultured stone panels are laminated on a wood substrate for stability and strength
- Carefully selected pigments were embedded in the cast stone to create a natural stone appearance, as if hand-laid by a skilled mason.
- Contrasting stone firebox surround and hearth base
- Impressive 3" thick mantel top accented by decorative corbels all crafted from oak solids and veneers in a rich, distressed oak finish
- Used with 28EF024GRS Electric Fireplace Insert
- Dimensions: 56"w x 43"h x 18"d