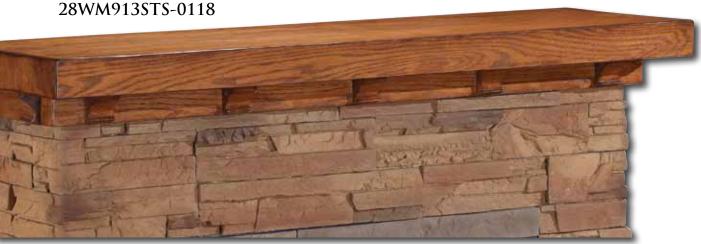

Dimensions: 56"w x 43"h x 18"d Available in Faux Stacked Stone (STS-0118) with contrasting base and surround. Premium Oak (0107) mantel top

GRAND CANYON
28WM913STS-0118

## GRAND CANYON

- Hand crafted from cultured stone to create the appearance of genuine stack stone at a fraction of the cost.
- Cultured stone panels are laminated on a wood substrate for stability and strength
- Carefully selected pigments were embedded in the cast stone to create a natural stone appearance, as if hand-laid by a skilled mason.
- Contrasting stone firebox surround and hearth base
- Impressive 3" thick mantel top accented by decorative corbels all crafted from oak solids and veneers in a rich, distressed oak finish
- Used with 28EF024GRS Electric Fireplace Insert
- Dimensions: 56"w x 43"h x 18"d