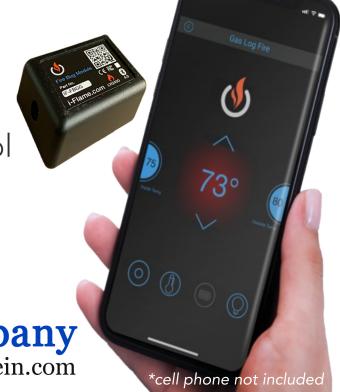

FireBug Bluetooth receiver works with the existing millivolt valve on most millivolt gas fireplaces or logs and is easily controlled by a free app download for IOS or Android

## Fireplace Bluetooth Module Control

Bluetooth 4.0

Low energy Bluetooth 4.0 control for easy use with smart phone and tablets.

**Smart Control** 

Control your fireplace from multiple smart phones and tablets. You will never lose the remote control again because you don't need one!