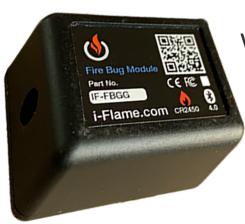

FireBug Bluetooth receiver works with the existing millivolt valve on most millivolt gas fireplaces or logs and is easily controlled by a free app download for IOS or Android

**Coin Cell Battery** 

The FireBug runs on one coin cell battery, eliminating multiple battery replacements in a remote control and receiver module.

**Cross Platform Compatibility** 

The FireBug works with most brands, including SIT, Skytech and most Millivolt control systems.

## Compact in Size - Big on Features!

FireBug is the smallest control module for millivolt fires (just 1.5" square x .5" thick)

L. E. Klein Company
800.251.0073 | orders@leklein.com